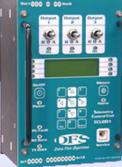

### 7CU001 Pump Controller

- User Configurable for up to 3 Pumps
- Three "Fail-Safe" HOA Switches
- Integrated Elapsed Time Meters
- Use Floats and/or Level Transducer
- Integrated Pump Alternator
- 240 & 480 VAC 3-Phase Monitor
- Integrated 115 VAC Power Supply
- 12V Back-up Battery Charger
- RS-485 & RS-232 Interface
- Optional Radio & Network Hardware